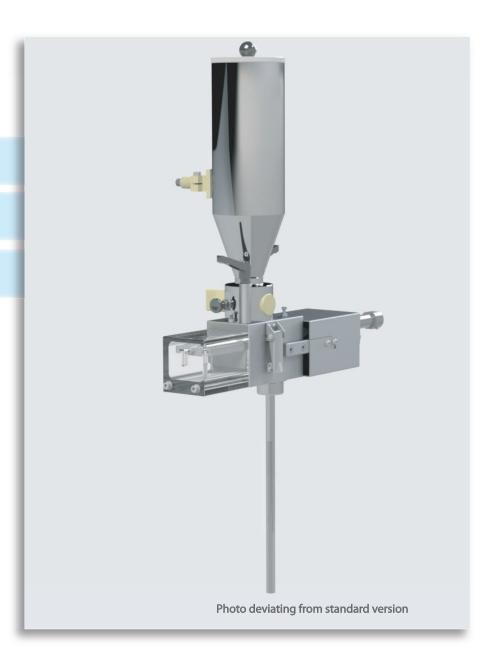

### **Slide Dosing Unit**

for the dosing of granules from 1ml up to 20ml

### **Slide Dosing Unit**

**Type: VSD225** 

### **Description of operation:**

The 1-lane slide dosing unit with housing made of corrosion-resisting stainless steel doses per cycle an adjustable quantity of granules. Depending on the application, the slides are made of synthetic material or made of stainless steel, possible in each case with FDA permission. The quantity is adjustable with a ratio of approx. 1:2, major changes of the quantity are carried out by the exchange of the slide.