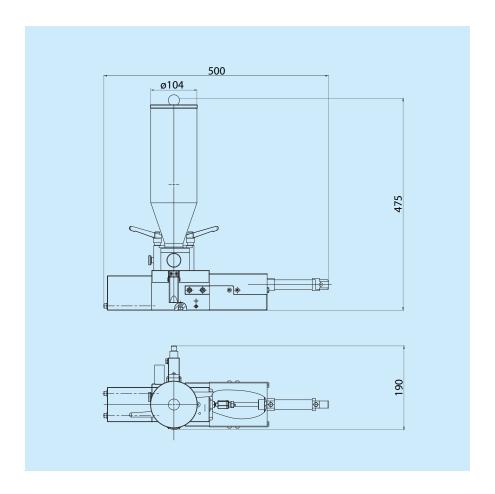

### **Slide Dosing Unit**

**Type: VSD225** 

### **Description of operation:**

The 1-lane slide dosing unit with housing made of corrosion-resisting stainless steel doses per cycle an adjustable quantity of granules. Depending on the application, the slides are made of synthetic material or made of stainless steel, possible in each case with FDA permission. The quantity is adjustable with a ratio of approx. 1:2, major changes of the quantity are carried out by the exchange of the slide.

### **Technical Data:**

| Dosing range   | from 1ml to 20ml     |
|----------------|----------------------|
| Output         | up to 80 dosings/min |
| Color standard | stainless steel- Alu |